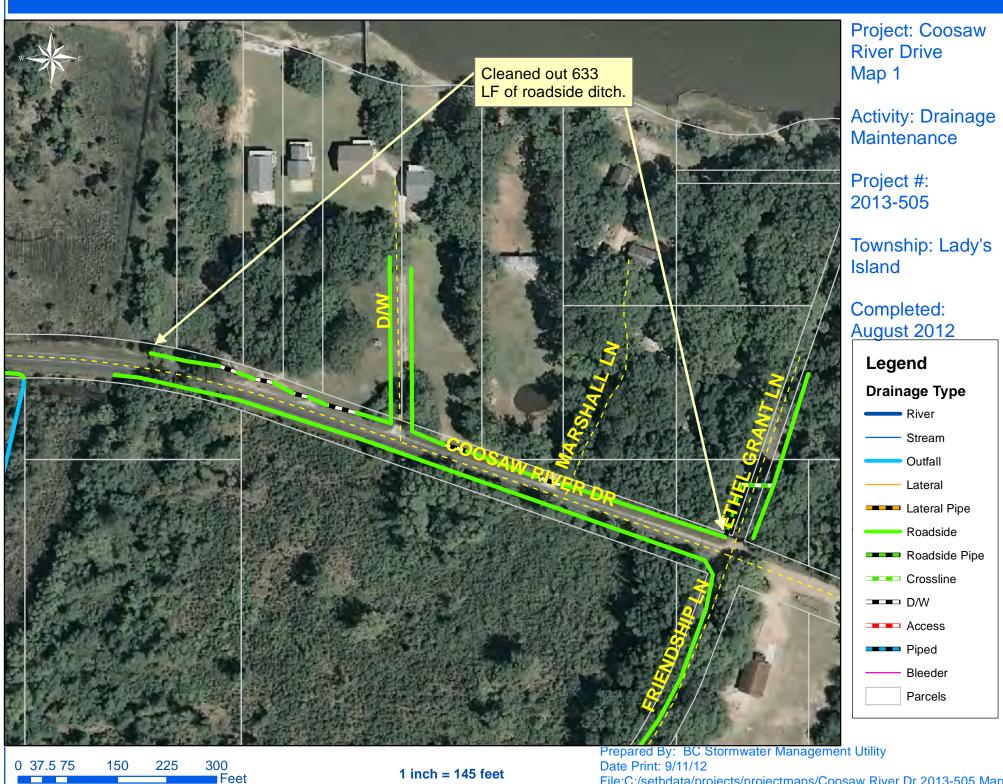

## Beaufort County Public Works Stormwater Infrastructure

Project Summary

Project Summary: Coosaw River Drive

## Narrative Description of Project:

Project improved 633 L.F. drainage system. Cleaned out 633 L.F. of roadside ditch. Jetted (6) driveway pipes.

| 2013-505 / Coosaw River Drive                                                                                                                                             | Labor<br>Hours                             | Labor<br>Cost                                                        | Equipment<br>Cost                                            | Material<br>Cost                                            | Contractor<br>Cost                                    | Indirect<br>Labor                                               | Total Cost                                                           |
|---------------------------------------------------------------------------------------------------------------------------------------------------------------------------|--------------------------------------------|----------------------------------------------------------------------|--------------------------------------------------------------|-------------------------------------------------------------|-------------------------------------------------------|-----------------------------------------------------------------|----------------------------------------------------------------------|
| AUDIT / Audit Project<br>DPJT / Driveway Pipe - Jetted<br>HAUL / Hauling<br>RSDCL / Roadside Ditch - Cleanout<br><b>2013-505 / Coosaw River Drive</b><br><b>Sub Total</b> | 0.5<br>8.0<br>50.0<br>60.0<br><b>118.5</b> | \$10.45<br>\$182.40<br>\$1,072.90<br>\$1,400.40<br><b>\$2,666.15</b> | \$0.00<br>\$88.64<br>\$428.00<br>\$211.52<br><b>\$728.16</b> | \$0.00<br>\$21.00<br>\$201.60<br>\$74.33<br><b>\$296.93</b> | \$0.00<br>\$0.00<br>\$0.00<br>\$0.00<br><b>\$0.00</b> | \$6.62<br>\$114.72<br>\$709.10<br>\$954.80<br><b>\$1,785.24</b> | \$17.06<br>\$406.76<br>\$2,411.60<br>\$2,641.05<br><b>\$5,476.47</b> |
| Grand Total                                                                                                                                                               | 118.5                                      | \$2,666.15                                                           | \$728.16                                                     | \$296.93                                                    | \$0.00                                                | \$1,785.24                                                      | \$5,476.47                                                           |