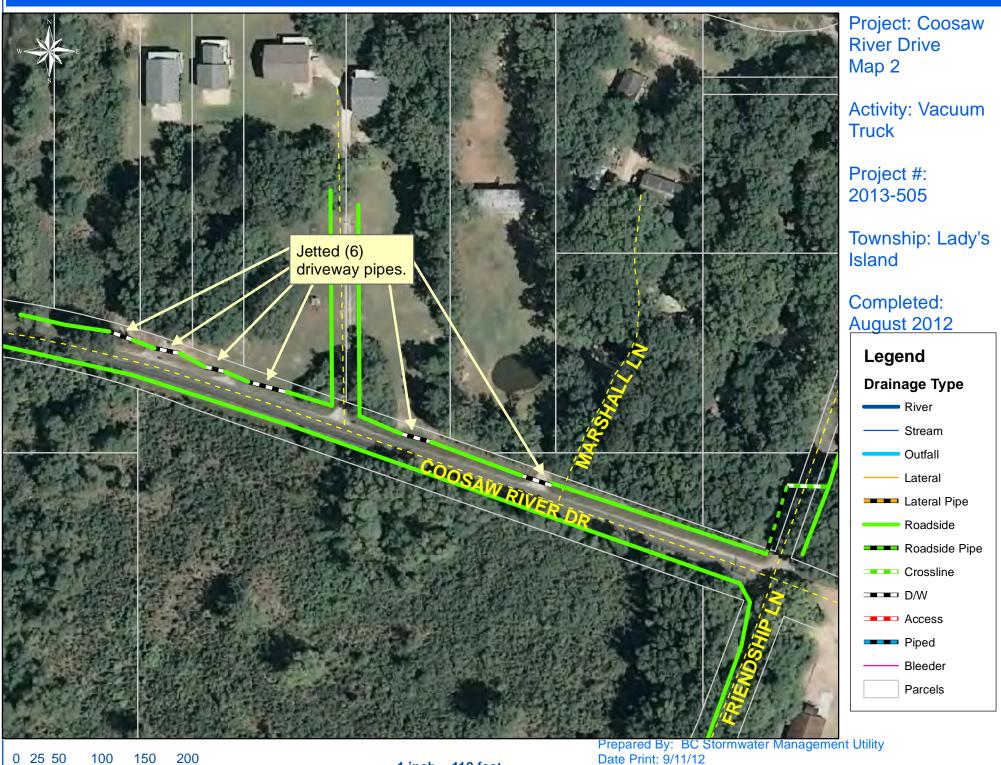

## Narrative Description of Project:

Project improved 633 L.F. drainage system. Cleaned out 633 L.F. of roadside ditch. Jetted (6) driveway pipes.

| 2013-505 / Coosaw River Drive                                                                                                                                             | Labor<br>Hours                             | Labor<br>Cost                                                        | Equipment<br>Cost                                            | Material<br>Cost                                            | Contractor<br>Cost                                    | Indirect<br>Labor                                               | Total Cost                                                           |
|---------------------------------------------------------------------------------------------------------------------------------------------------------------------------|--------------------------------------------|----------------------------------------------------------------------|--------------------------------------------------------------|-------------------------------------------------------------|-------------------------------------------------------|-----------------------------------------------------------------|----------------------------------------------------------------------|
| AUDIT / Audit Project<br>DPJT / Driveway Pipe - Jetted<br>HAUL / Hauling<br>RSDCL / Roadside Ditch - Cleanout<br><b>2013-505 / Coosaw River Drive</b><br><b>Sub Total</b> | 0.5<br>8.0<br>50.0<br>60.0<br><b>118.5</b> | \$10.45<br>\$182.40<br>\$1,072.90<br>\$1,400.40<br><b>\$2,666.15</b> | \$0.00<br>\$88.64<br>\$428.00<br>\$211.52<br><b>\$728.16</b> | \$0.00<br>\$21.00<br>\$201.60<br>\$74.33<br><b>\$296.93</b> | \$0.00<br>\$0.00<br>\$0.00<br>\$0.00<br><b>\$0.00</b> | \$6.62<br>\$114.72<br>\$709.10<br>\$954.80<br><b>\$1,785.24</b> | \$17.06<br>\$406.76<br>\$2,411.60<br>\$2,641.05<br><b>\$5,476.47</b> |
| Grand Total                                                                                                                                                               | 118.5                                      | \$2,666.15                                                           | \$728.16                                                     | \$296.93                                                    | \$0.00                                                | \$1,785.24                                                      | \$5,476.47                                                           |

Before

**Completion:** Aug-12

1 inch = 145 feet

File:C:/sethdata/projects/projectmaps/Coosaw River Dr 2013-505 Map1

1 inch = 112 feet

Feet

Date Print: 9/11/12 File:C:/sethdata/projects/projectmaps/Coosaw River Dr 2013-505 Map2